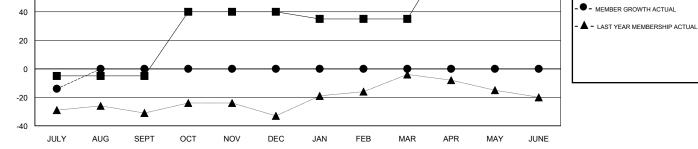

## **GREGORY GILLIAM** LOCATION TEXAS GMT CA GMT: Clubs Members RESULTS FOR 2018-2019 RESULTS FOR 2018-2019 NEW CLUBS NEW CLUB GOAL DROPPED CLUBS MEMBER GROWTH NET MEMBER GROWTH DROPPED QUARTER QUARTER GOAL ACTUAL MEMBERS ACTUAL (including transfers) 0 0 0 -5 3 17 JULY/AUG/SEPT JULY/AUG/SEPT 1 0 0 45 0 0 OCT/NOV/DEC OCT/NOV/DEC 0 0 0 0 0 -5 JAN/FEB/MAR JAN/FEB/MAR 1 0 0 0 0 50 APR/MAY/JUNE APR/MAY/JUNE