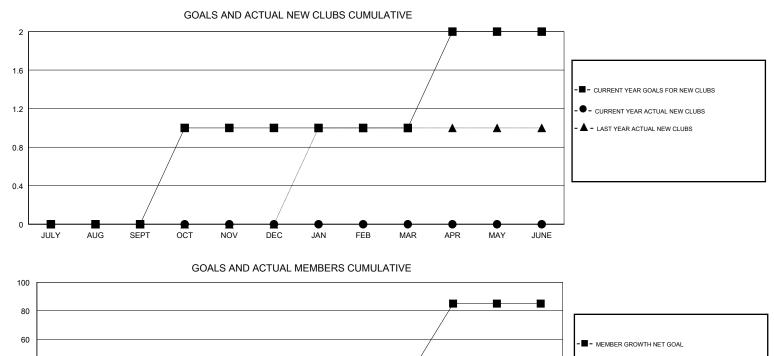

## **GREGORY GILLIAM** LOCATION TEXAS GMT CA GMT: Clubs Members RESULTS FOR 2018-2019 RESULTS FOR 2018-2019 NEW CLUBS NEW CLUB GOAL DROPPED CLUBS MEMBER GROWTH NET MEMBER GROWTH DROPPED QUARTER QUARTER GOAL ACTUAL MEMBERS ACTUAL (including transfers) 0 0 0 -5 3 17 JULY/AUG/SEPT JULY/AUG/SEPT 1 0 0 45 0 0 OCT/NOV/DEC OCT/NOV/DEC 0 0 0 0 0 -5 JAN/FEB/MAR JAN/FEB/MAR 1 0 0 0 0 50 APR/MAY/JUNE APR/MAY/JUNE